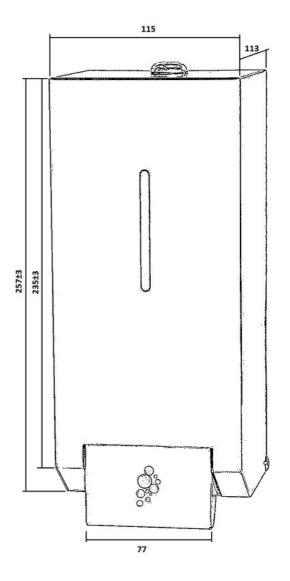

## **Specification**

| Material             | #304 Stainless Steel                                                                                                                                                                                                                                                                                                                                                |
|----------------------|---------------------------------------------------------------------------------------------------------------------------------------------------------------------------------------------------------------------------------------------------------------------------------------------------------------------------------------------------------------------|
| Finish               | Satin Stainless Steel                                                                                                                                                                                                                                                                                                                                               |
| Mounting             | Surface Mount Concealed Fix                                                                                                                                                                                                                                                                                                                                         |
| Dimensions           | 115mmW x 269mmH x 113mmD overall                                                                                                                                                                                                                                                                                                                                    |
| Features             | Provides one foam spray per pump                                                                                                                                                                                                                                                                                                                                    |
|                      | Liquid Level Indicator                                                                                                                                                                                                                                                                                                                                              |
|                      | Security lock (key provided)                                                                                                                                                                                                                                                                                                                                        |
| Capacity             | 1000mL Removable Reservoir                                                                                                                                                                                                                                                                                                                                          |
| Consumable<br>Advice | A Commercial Grade Foam Soap with a Viscosity range: <1,500 cps (centipoises) should be used in this dispenser to ensure the dispenser performs at an optimal level.  * Any soap used that is not in line with the advice above may cause the unit to operate at a sub-optimal level, fail or damage the unit and could void the Metlam Australia product warranty. |
| Note                 | * This unit is accessible compliant when installed in accordance with AS1428.1. guidelines.                                                                                                                                                                                                                                                                         |
| Related Videos       | Stainless Steel Cleaning & Maintenance                                                                                                                                                                                                                                                                                                                              |